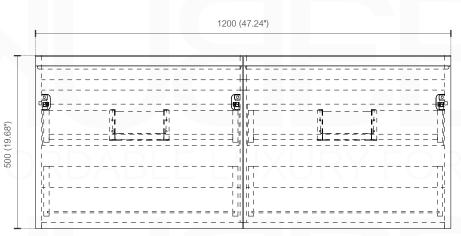

| Dimensions: | width  | depth  | height |
|-------------|--------|--------|--------|
| inches      | 47.24" | 20.47" | 23.75" |
| mm          | 1200   | 520    | 500    |

NOTE: DIMENSIONS AND TECHNICAL DETAILS ARE SUBJECT TO CHANGE WITHOUT NOTICE

## . TOP ELEVATION

All rights reserved. The authors retain all copyrights in any text, graphic images and photos in this book. No part of this publication may be reproduced or transmitted in any form or by any means, electronic or mechanical, including photocopying, recording, or any information storage and retrieval system, without permission in writing from the authors.