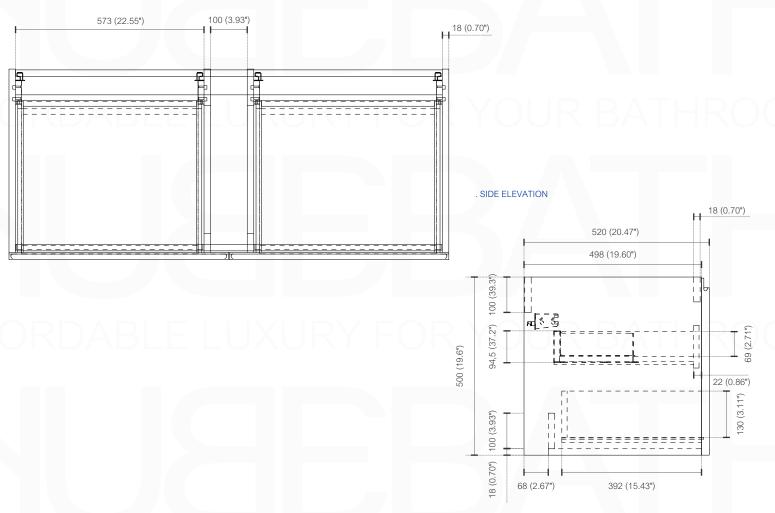

| Dimensions: | width  | depth  | height |
|-------------|--------|--------|--------|
| inches      | 47.24" | 20.47" | 23.75" |
| mm          | 1200   | 520    | 500    |

NOTE: DIMENSIONS AND TECHNICAL DETAILS ARE SUBJECT TO CHANGE WITHOUT NOTICE

## SQUARE SINK SPAIN 48" single

0

. TOP ELEVATION

. SIDE ELEVATION